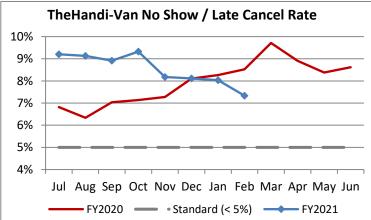

| Key Performance Indicators (KPI)               | February<br>2021 | February<br>2020 | Percent<br>Change | 8 Month<br>FY2021 | 8 Month<br>FY2020 | Percent<br>Change | Goals     |
|------------------------------------------------|------------------|------------------|-------------------|-------------------|-------------------|-------------------|-----------|
| Total Monthly Ridership                        | 53,663           | 95,873           | -44.03%           | 418,639           | 811,634           | -48.42%           | 3000      |
| Average Weekday Ridership                      | 2,266            | 3,792            | -40.23%           | 2,045             | 3,894             | -47.48%           |           |
| Unique Riders During the Period                | 3,996            | 6,026            | -33.69%           | 3,768             | 6,076             | -37.97%           |           |
| Cost per Revenue Hour                          | \$109.92         | \$91.09          | 20.67%            | \$109.99          | \$88.87           | 23.77%            | <= \$90   |
| Cost per Trip                                  | \$61.18          | \$40.85          | 49.78%            | \$66.10           | \$40.05           | 65.05%            | <= \$39   |
| Cost per Revenue Mile                          | \$7.39           | \$6.04           | 22.31%            | \$7.49            | \$5.79            | 29.43%            | <= \$6.20 |
| Trips per Revenue Hour                         | 1.80             | 2.23             | -19.43%           | 1.66              | 2.22              | -25.01%           | >= 2.2    |
| Farebox Recovery                               | 2.84%            | 4.38%            | -1.54%            | 2.58%             | 4.40%             | -1.83%            | 8%        |
| Very Early Trips (>30 Minutes)                 | 0.06%            | 0.08%            | -0.03%            | 0.09%             | 0.11%             | -0.02%            | < 1%      |
| Very Early Trips & Early Trips (>10 Minutes)   | 1.59%            | 1.78%            | -0.19%            | 1.67%             | 1.86%             | -0.18%            | < 2%      |
| On-Time and Early Trips                        | 97.81%           | 86.85%           | 10.97%            | 98.54%            | 87.42%            | 11.11%            | >= 90%    |
| Early Departure or On-Time Percentage          | 96.22%           | 85.07%           | 11.16%            | 96.86%            | 85.57%            | 11.29%            | >= 90%    |
| On-Time Trips (Within 0-30 Min Window)         | 77.84%           | 74.50%           | 3.35%             | 77.77%            | 74.68%            | 3.09%             |           |
| Very Late Trips (>30 Minutes)                  | 0.03%            | 1.04%            | -1.00%            | 0.03%             | 1.09%             | -1.06%            | < 1%      |
| Desired Arrival Time Trip OTP (Within 45 Mins) | 65.30%           | 61.21%           | 4.09%             | 63.52%            | 62.39%            | 1.13%             | > 90%     |
| Comparative Trip Length Analysis               | 86.70%           | 68.59%           | 18.12%            | 88.37%            | 69.66%            | 18.71%            | 50%       |
| Excessive Trip Length                          | 0.11%            | 1.74%            | -1.63%            | 0.08%             | 1.42%             | -1.34%            | 1%        |
| No Show / Late Cancellation Rate               | 7.33%            | 8.52%            | -1.19%            | 8.51%             | 7.42%             | 1.09%             | < 5%      |
| Advance Cancellation Rate                      | 19.61%           | 23.35%           | -3.74%            | 20.47%            | 23.15%            | -2.68%            | < 15%     |
| Missed Trip Rate                               | 0.07%            | 0.44%            | -0.37%            | 0.05%             | 0.45%             | -0.40%            | < 0.5%    |
| Complaint Rate (Complaints per 1,000 Trips)    | 0.83             | 1.61             | -48.36%           | 1.13              | 1.91              | -40.92%           | <= 1.5    |
| Calls Answered Within 5 Minutes                | 99.38%           | 54.19%           | 45.19%            | 98.97%            | 44.20%            | 54.77%            | 95%       |
| Vehicle Availability                           | 90.46%           | 85.34%           | 5.12%             | 91.27%            | 84.28%            | 6.99%             | >= 80%    |