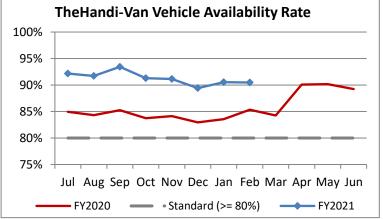

| Key Performance Indicators (KPI)               | February<br>2021 | February<br>2020 | Percent<br>Change | 8 Month<br>FY2021 | 8 Month<br>FY2020 | Percent<br>Change | Goals     |
|------------------------------------------------|------------------|------------------|-------------------|-------------------|-------------------|-------------------|-----------|
| Total Monthly Ridership                        | 53,663           | 95,873           | -44.03%           | 418,639           | 811,634           | -48.42%           | 3000      |
| Average Weekday Ridership                      | 2,266            | 3,792            | -40.23%           | 2,045             | 3,894             | -47.48%           |           |
| Unique Riders During the Period                | 3,996            | 6,026            | -33.69%           | 3,768             | 6,076             | -37.97%           |           |
| Cost per Revenue Hour                          | \$109.92         | \$91.09          | 20.67%            | \$109.99          | \$88.87           | 23.77%            | <= \$90   |
| Cost per Trip                                  | \$61.18          | \$40.85          | 49.78%            | \$66.10           | \$40.05           | 65.05%            | <= \$39   |
| Cost per Revenue Mile                          | \$7.39           | \$6.04           | 22.31%            | \$7.49            | \$5.79            | 29.43%            | <= \$6.20 |
| Trips per Revenue Hour                         | 1.80             | 2.23             | -19.43%           | 1.66              | 2.22              | -25.01%           | >= 2.2    |
| Farebox Recovery                               | 2.84%            | 4.38%            | -1.54%            | 2.58%             | 4.40%             | -1.83%            | 8%        |
| Very Early Trips (>30 Minutes)                 | 0.06%            | 0.08%            | -0.03%            | 0.09%             | 0.11%             | -0.02%            | < 1%      |
| Very Early Trips & Early Trips (>10 Minutes)   | 1.59%            | 1.78%            | -0.19%            | 1.67%             | 1.86%             | -0.18%            | < 2%      |
| On-Time and Early Trips                        | 97.81%           | 86.85%           | 10.97%            | 98.54%            | 87.42%            | 11.11%            | >= 90%    |
| Early Departure or On-Time Percentage          | 96.22%           | 85.07%           | 11.16%            | 96.86%            | 85.57%            | 11.29%            | >= 90%    |
| On-Time Trips (Within 0-30 Min Window)         | 77.84%           | 74.50%           | 3.35%             | 77.77%            | 74.68%            | 3.09%             |           |
| Very Late Trips (>30 Minutes)                  | 0.03%            | 1.04%            | -1.00%            | 0.03%             | 1.09%             | -1.06%            | < 1%      |
| Desired Arrival Time Trip OTP (Within 45 Mins) | 65.30%           | 61.21%           | 4.09%             | 63.52%            | 62.39%            | 1.13%             | > 90%     |
| Comparative Trip Length Analysis               | 86.70%           | 68.59%           | 18.12%            | 88.37%            | 69.66%            | 18.71%            | 50%       |
| Excessive Trip Length                          | 0.11%            | 1.74%            | -1.63%            | 0.08%             | 1.42%             | -1.34%            | 1%        |
| No Show / Late Cancellation Rate               | 7.33%            | 8.52%            | -1.19%            | 8.51%             | 7.42%             | 1.09%             | < 5%      |
| Advance Cancellation Rate                      | 19.61%           | 23.35%           | -3.74%            | 20.47%            | 23.15%            | -2.68%            | < 15%     |
| Missed Trip Rate                               | 0.07%            | 0.44%            | -0.37%            | 0.05%             | 0.45%             | -0.40%            | < 0.5%    |
| Complaint Rate (Complaints per 1,000 Trips)    | 0.83             | 1.61             | -48.36%           | 1.13              | 1.91              | -40.92%           | <= 1.5    |
| Calls Answered Within 5 Minutes                | 99.38%           | 54.19%           | 45.19%            | 98.97%            | 44.20%            | 54.77%            | 95%       |
| Vehicle Availability                           | 90.46%           | 85.34%           | 5.12%             | 91.27%            | 84.28%            | 6.99%             | >= 80%    |