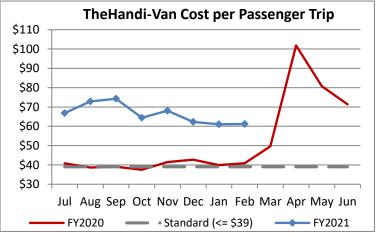

| Key Performance Indicators (KPI)               | February<br>2021 | February<br>2020 | Percent<br>Change | 8 Month<br>FY2021 | 8 Month<br>FY2020 | Percent<br>Change | Goals     |
|------------------------------------------------|------------------|------------------|-------------------|-------------------|-------------------|-------------------|-----------|
| Total Monthly Ridership                        | 53,663           | 95,873           | -44.03%           | 418,639           | 811,634           | -48.42%           | 3000      |
| Average Weekday Ridership                      | 2,266            | 3,792            | -40.23%           | 2,045             | 3,894             | -47.48%           |           |
| Unique Riders During the Period                | 3,996            | 6,026            | -33.69%           | 3,768             | 6,076             | -37.97%           |           |
| Cost per Revenue Hour                          | \$109.92         | \$91.09          | 20.67%            | \$109.99          | \$88.87           | 23.77%            | <= \$90   |
| Cost per Trip                                  | \$61.18          | \$40.85          | 49.78%            | \$66.10           | \$40.05           | 65.05%            | <= \$39   |
| Cost per Revenue Mile                          | \$7.39           | \$6.04           | 22.31%            | \$7.49            | \$5.79            | 29.43%            | <= \$6.20 |
| Trips per Revenue Hour                         | 1.80             | 2.23             | -19.43%           | 1.66              | 2.22              | -25.01%           | >= 2.2    |
| Farebox Recovery                               | 2.84%            | 4.38%            | -1.54%            | 2.58%             | 4.40%             | -1.83%            | 8%        |
| Very Early Trips (>30 Minutes)                 | 0.06%            | 0.08%            | -0.03%            | 0.09%             | 0.11%             | -0.02%            | < 1%      |
| Very Early Trips & Early Trips (>10 Minutes)   | 1.59%            | 1.78%            | -0.19%            | 1.67%             | 1.86%             | -0.18%            | < 2%      |
| On-Time and Early Trips                        | 97.81%           | 86.85%           | 10.97%            | 98.54%            | 87.42%            | 11.11%            | >= 90%    |
| Early Departure or On-Time Percentage          | 96.22%           | 85.07%           | 11.16%            | 96.86%            | 85.57%            | 11.29%            | >= 90%    |
| On-Time Trips (Within 0-30 Min Window)         | 77.84%           | 74.50%           | 3.35%             | 77.77%            | 74.68%            | 3.09%             |           |
| Very Late Trips (>30 Minutes)                  | 0.03%            | 1.04%            | -1.00%            | 0.03%             | 1.09%             | -1.06%            | < 1%      |
| Desired Arrival Time Trip OTP (Within 45 Mins) | 65.30%           | 61.21%           | 4.09%             | 63.52%            | 62.39%            | 1.13%             | > 90%     |
| Comparative Trip Length Analysis               | 86.70%           | 68.59%           | 18.12%            | 88.37%            | 69.66%            | 18.71%            | 50%       |
| Excessive Trip Length                          | 0.11%            | 1.74%            | -1.63%            | 0.08%             | 1.42%             | -1.34%            | 1%        |
| No Show / Late Cancellation Rate               | 7.33%            | 8.52%            | -1.19%            | 8.51%             | 7.42%             | 1.09%             | < 5%      |
| Advance Cancellation Rate                      | 19.61%           | 23.35%           | -3.74%            | 20.47%            | 23.15%            | -2.68%            | < 15%     |
| Missed Trip Rate                               | 0.07%            | 0.44%            | -0.37%            | 0.05%             | 0.45%             | -0.40%            | < 0.5%    |
| Complaint Rate (Complaints per 1,000 Trips)    | 0.83             | 1.61             | -48.36%           | 1.13              | 1.91              | -40.92%           | <= 1.5    |
| Calls Answered Within 5 Minutes                | 99.38%           | 54.19%           | 45.19%            | 98.97%            | 44.20%            | 54.77%            | 95%       |
| Vehicle Availability                           | 90.46%           | 85.34%           | 5.12%             | 91.27%            | 84.28%            | 6.99%             | >= 80%    |