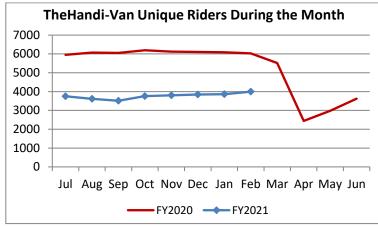

| Key Performance Indicators (KPI)               | February<br>2021 | February<br>2020 | Percent<br>Change | 8 Month<br>FY2021 | 8 Month<br>FY2020 | Percent<br>Change | Goals     |
|------------------------------------------------|------------------|------------------|-------------------|-------------------|-------------------|-------------------|-----------|
| Total Monthly Ridership                        | 53,663           | 95,873           | -44.03%           | 418,639           | 811,634           | -48.42%           | 3000      |
| Average Weekday Ridership                      | 2,266            | 3,792            | -40.23%           | 2,045             | 3,894             | -47.48%           |           |
| Unique Riders During the Period                | 3,996            | 6,026            | -33.69%           | 3,768             | 6,076             | -37.97%           |           |
| Cost per Revenue Hour                          | \$109.92         | \$91.09          | 20.67%            | \$109.99          | \$88.87           | 23.77%            | <= \$90   |
| Cost per Trip                                  | \$61.18          | \$40.85          | 49.78%            | \$66.10           | \$40.05           | 65.05%            | <= \$39   |
| Cost per Revenue Mile                          | \$7.39           | \$6.04           | 22.31%            | \$7.49            | \$5.79            | 29.43%            | <= \$6.20 |
| Trips per Revenue Hour                         | 1.80             | 2.23             | -19.43%           | 1.66              | 2.22              | -25.01%           | >= 2.2    |
| Farebox Recovery                               | 2.84%            | 4.38%            | -1.54%            | 2.58%             | 4.40%             | -1.83%            | 8%        |
| Very Early Trips (>30 Minutes)                 | 0.06%            | 0.08%            | -0.03%            | 0.09%             | 0.11%             | -0.02%            | < 1%      |
| Very Early Trips & Early Trips (>10 Minutes)   | 1.59%            | 1.78%            | -0.19%            | 1.67%             | 1.86%             | -0.18%            | < 2%      |
| On-Time and Early Trips                        | 97.81%           | 86.85%           | 10.97%            | 98.54%            | 87.42%            | 11.11%            | >= 90%    |
| Early Departure or On-Time Percentage          | 96.22%           | 85.07%           | 11.16%            | 96.86%            | 85.57%            | 11.29%            | >= 90%    |
| On-Time Trips (Within 0-30 Min Window)         | 77.84%           | 74.50%           | 3.35%             | 77.77%            | 74.68%            | 3.09%             |           |
| Very Late Trips (>30 Minutes)                  | 0.03%            | 1.04%            | -1.00%            | 0.03%             | 1.09%             | -1.06%            | < 1%      |
| Desired Arrival Time Trip OTP (Within 45 Mins) | 65.30%           | 61.21%           | 4.09%             | 63.52%            | 62.39%            | 1.13%             | > 90%     |
| Comparative Trip Length Analysis               | 86.70%           | 68.59%           | 18.12%            | 88.37%            | 69.66%            | 18.71%            | 50%       |
| Excessive Trip Length                          | 0.11%            | 1.74%            | -1.63%            | 0.08%             | 1.42%             | -1.34%            | 1%        |
| No Show / Late Cancellation Rate               | 7.33%            | 8.52%            | -1.19%            | 8.51%             | 7.42%             | 1.09%             | < 5%      |
| Advance Cancellation Rate                      | 19.61%           | 23.35%           | -3.74%            | 20.47%            | 23.15%            | -2.68%            | < 15%     |
| Missed Trip Rate                               | 0.07%            | 0.44%            | -0.37%            | 0.05%             | 0.45%             | -0.40%            | < 0.5%    |
| Complaint Rate (Complaints per 1,000 Trips)    | 0.83             | 1.61             | -48.36%           | 1.13              | 1.91              | -40.92%           | <= 1.5    |
| Calls Answered Within 5 Minutes                | 99.38%           | 54.19%           | 45.19%            | 98.97%            | 44.20%            | 54.77%            | 95%       |
| Vehicle Availability                           | 90.46%           | 85.34%           | 5.12%             | 91.27%            | 84.28%            | 6.99%             | >= 80%    |