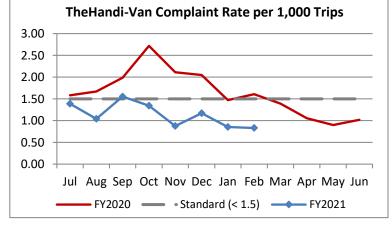

| Key Performance Indicators (KPI)               | February<br>2021 | February<br>2020 | Percent<br>Change | 8 Month<br>FY2021 | 8 Month<br>FY2020 | Percent<br>Change | Goals     |
|------------------------------------------------|------------------|------------------|-------------------|-------------------|-------------------|-------------------|-----------|
| Total Monthly Ridership                        | 53,663           | 95,873           | -44.03%           | 418,639           | 811,634           | -48.42%           | 3000      |
| Average Weekday Ridership                      | 2,266            | 3,792            | -40.23%           | 2,045             | 3,894             | -47.48%           |           |
| Unique Riders During the Period                | 3,996            | 6,026            | -33.69%           | 3,768             | 6,076             | -37.97%           |           |
| Cost per Revenue Hour                          | \$109.92         | \$91.09          | 20.67%            | \$109.99          | \$88.87           | 23.77%            | <= \$90   |
| Cost per Trip                                  | \$61.18          | \$40.85          | 49.78%            | \$66.10           | \$40.05           | 65.05%            | <= \$39   |
| Cost per Revenue Mile                          | \$7.39           | \$6.04           | 22.31%            | \$7.49            | \$5.79            | 29.43%            | <= \$6.20 |
| Trips per Revenue Hour                         | 1.80             | 2.23             | -19.43%           | 1.66              | 2.22              | -25.01%           | >= 2.2    |
| Farebox Recovery                               | 2.84%            | 4.38%            | -1.54%            | 2.58%             | 4.40%             | -1.83%            | 8%        |
| Very Early Trips (>30 Minutes)                 | 0.06%            | 0.08%            | -0.03%            | 0.09%             | 0.11%             | -0.02%            | < 1%      |
| Very Early Trips & Early Trips (>10 Minutes)   | 1.59%            | 1.78%            | -0.19%            | 1.67%             | 1.86%             | -0.18%            | < 2%      |
| On-Time and Early Trips                        | 97.81%           | 86.85%           | 10.97%            | 98.54%            | 87.42%            | 11.11%            | >= 90%    |
| Early Departure or On-Time Percentage          | 96.22%           | 85.07%           | 11.16%            | 96.86%            | 85.57%            | 11.29%            | >= 90%    |
| On-Time Trips (Within 0-30 Min Window)         | 77.84%           | 74.50%           | 3.35%             | 77.77%            | 74.68%            | 3.09%             |           |
| Very Late Trips (>30 Minutes)                  | 0.03%            | 1.04%            | -1.00%            | 0.03%             | 1.09%             | -1.06%            | < 1%      |
| Desired Arrival Time Trip OTP (Within 45 Mins) | 65.30%           | 61.21%           | 4.09%             | 63.52%            | 62.39%            | 1.13%             | > 90%     |
| Comparative Trip Length Analysis               | 86.70%           | 68.59%           | 18.12%            | 88.37%            | 69.66%            | 18.71%            | 50%       |
| Excessive Trip Length                          | 0.11%            | 1.74%            | -1.63%            | 0.08%             | 1.42%             | -1.34%            | 1%        |
| No Show / Late Cancellation Rate               | 7.33%            | 8.52%            | -1.19%            | 8.51%             | 7.42%             | 1.09%             | < 5%      |
| Advance Cancellation Rate                      | 19.61%           | 23.35%           | -3.74%            | 20.47%            | 23.15%            | -2.68%            | < 15%     |
| Missed Trip Rate                               | 0.07%            | 0.44%            | -0.37%            | 0.05%             | 0.45%             | -0.40%            | < 0.5%    |
| Complaint Rate (Complaints per 1,000 Trips)    | 0.83             | 1.61             | -48.36%           | 1.13              | 1.91              | -40.92%           | <= 1.5    |
| Calls Answered Within 5 Minutes                | 99.38%           | 54.19%           | 45.19%            | 98.97%            | 44.20%            | 54.77%            | 95%       |
| Vehicle Availability                           | 90.46%           | 85.34%           | 5.12%             | 91.27%            | 84.28%            | 6.99%             | >= 80%    |