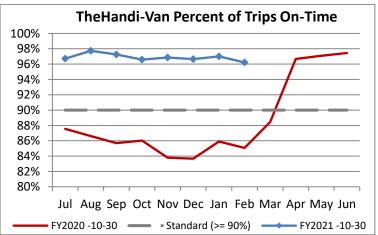

| Key Performance Indicators (KPI)               | February<br>2021 | February<br>2020 | Percent<br>Change | 8 Month<br>FY2021 | 8 Month<br>FY2020 | Percent<br>Change | Goals     |
|------------------------------------------------|------------------|------------------|-------------------|-------------------|-------------------|-------------------|-----------|
| Total Monthly Ridership                        | 53,663           | 95,873           | -44.03%           | 418,639           | 811,634           | -48.42%           | 3000      |
| Average Weekday Ridership                      | 2,266            | 3,792            | -40.23%           | 2,045             | 3,894             | -47.48%           |           |
| Unique Riders During the Period                | 3,996            | 6,026            | -33.69%           | 3,768             | 6,076             | -37.97%           |           |
| Cost per Revenue Hour                          | \$109.92         | \$91.09          | 20.67%            | \$109.99          | \$88.87           | 23.77%            | <= \$90   |
| Cost per Trip                                  | \$61.18          | \$40.85          | 49.78%            | \$66.10           | \$40.05           | 65.05%            | <= \$39   |
| Cost per Revenue Mile                          | \$7.39           | \$6.04           | 22.31%            | \$7.49            | \$5.79            | 29.43%            | <= \$6.20 |
| Trips per Revenue Hour                         | 1.80             | 2.23             | -19.43%           | 1.66              | 2.22              | -25.01%           | >= 2.2    |
| Farebox Recovery                               | 2.84%            | 4.38%            | -1.54%            | 2.58%             | 4.40%             | -1.83%            | 8%        |
| Very Early Trips (>30 Minutes)                 | 0.06%            | 0.08%            | -0.03%            | 0.09%             | 0.11%             | -0.02%            | < 1%      |
| Very Early Trips & Early Trips (>10 Minutes)   | 1.59%            | 1.78%            | -0.19%            | 1.67%             | 1.86%             | -0.18%            | < 2%      |
| On-Time and Early Trips                        | 97.81%           | 86.85%           | 10.97%            | 98.54%            | 87.42%            | 11.11%            | >= 90%    |
| Early Departure or On-Time Percentage          | 96.22%           | 85.07%           | 11.16%            | 96.86%            | 85.57%            | 11.29%            | >= 90%    |
| On-Time Trips (Within 0-30 Min Window)         | 77.84%           | 74.50%           | 3.35%             | 77.77%            | 74.68%            | 3.09%             |           |
| Very Late Trips (>30 Minutes)                  | 0.03%            | 1.04%            | -1.00%            | 0.03%             | 1.09%             | -1.06%            | < 1%      |
| Desired Arrival Time Trip OTP (Within 45 Mins) | 65.30%           | 61.21%           | 4.09%             | 63.52%            | 62.39%            | 1.13%             | > 90%     |
| Comparative Trip Length Analysis               | 86.70%           | 68.59%           | 18.12%            | 88.37%            | 69.66%            | 18.71%            | 50%       |
| Excessive Trip Length                          | 0.11%            | 1.74%            | -1.63%            | 0.08%             | 1.42%             | -1.34%            | 1%        |
| No Show / Late Cancellation Rate               | 7.33%            | 8.52%            | -1.19%            | 8.51%             | 7.42%             | 1.09%             | < 5%      |
| Advance Cancellation Rate                      | 19.61%           | 23.35%           | -3.74%            | 20.47%            | 23.15%            | -2.68%            | < 15%     |
| Missed Trip Rate                               | 0.07%            | 0.44%            | -0.37%            | 0.05%             | 0.45%             | -0.40%            | < 0.5%    |
| Complaint Rate (Complaints per 1,000 Trips)    | 0.83             | 1.61             | -48.36%           | 1.13              | 1.91              | -40.92%           | <= 1.5    |
| Calls Answered Within 5 Minutes                | 99.38%           | 54.19%           | 45.19%            | 98.97%            | 44.20%            | 54.77%            | 95%       |
| Vehicle Availability                           | 90.46%           | 85.34%           | 5.12%             | 91.27%            | 84.28%            | 6.99%             | >= 80%    |