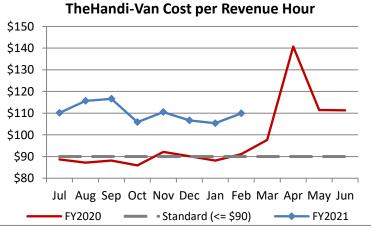

| Key Performance Indicators (KPI)               | February<br>2021 | February<br>2020 | Percent<br>Change | 8 Month<br>FY2021 | 8 Month<br>FY2020 | Percent<br>Change | Goals     |
|------------------------------------------------|------------------|------------------|-------------------|-------------------|-------------------|-------------------|-----------|
| Total Monthly Ridership                        | 53,663           | 95,873           | -44.03%           | 418,639           | 811,634           | -48.42%           | 3000      |
| Average Weekday Ridership                      | 2,266            | 3,792            | -40.23%           | 2,045             | 3,894             | -47.48%           |           |
| Unique Riders During the Period                | 3,996            | 6,026            | -33.69%           | 3,768             | 6,076             | -37.97%           |           |
| Cost per Revenue Hour                          | \$109.92         | \$91.09          | 20.67%            | \$109.99          | \$88.87           | 23.77%            | <= \$90   |
| Cost per Trip                                  | \$61.18          | \$40.85          | 49.78%            | \$66.10           | \$40.05           | 65.05%            | <= \$39   |
| Cost per Revenue Mile                          | \$7.39           | \$6.04           | 22.31%            | \$7.49            | \$5.79            | 29.43%            | <= \$6.20 |
| Trips per Revenue Hour                         | 1.80             | 2.23             | -19.43%           | 1.66              | 2.22              | -25.01%           | >= 2.2    |
| Farebox Recovery                               | 2.84%            | 4.38%            | -1.54%            | 2.58%             | 4.40%             | -1.83%            | 8%        |
| Very Early Trips (>30 Minutes)                 | 0.06%            | 0.08%            | -0.03%            | 0.09%             | 0.11%             | -0.02%            | < 1%      |
| Very Early Trips & Early Trips (>10 Minutes)   | 1.59%            | 1.78%            | -0.19%            | 1.67%             | 1.86%             | -0.18%            | < 2%      |
| On-Time and Early Trips                        | 97.81%           | 86.85%           | 10.97%            | 98.54%            | 87.42%            | 11.11%            | >= 90%    |
| Early Departure or On-Time Percentage          | 96.22%           | 85.07%           | 11.16%            | 96.86%            | 85.57%            | 11.29%            | >= 90%    |
| On-Time Trips (Within 0-30 Min Window)         | 77.84%           | 74.50%           | 3.35%             | 77.77%            | 74.68%            | 3.09%             |           |
| Very Late Trips (>30 Minutes)                  | 0.03%            | 1.04%            | -1.00%            | 0.03%             | 1.09%             | -1.06%            | < 1%      |
| Desired Arrival Time Trip OTP (Within 45 Mins) | 65.30%           | 61.21%           | 4.09%             | 63.52%            | 62.39%            | 1.13%             | > 90%     |
| Comparative Trip Length Analysis               | 86.70%           | 68.59%           | 18.12%            | 88.37%            | 69.66%            | 18.71%            | 50%       |
| Excessive Trip Length                          | 0.11%            | 1.74%            | -1.63%            | 0.08%             | 1.42%             | -1.34%            | 1%        |
| No Show / Late Cancellation Rate               | 7.33%            | 8.52%            | -1.19%            | 8.51%             | 7.42%             | 1.09%             | < 5%      |
| Advance Cancellation Rate                      | 19.61%           | 23.35%           | -3.74%            | 20.47%            | 23.15%            | -2.68%            | < 15%     |
| Missed Trip Rate                               | 0.07%            | 0.44%            | -0.37%            | 0.05%             | 0.45%             | -0.40%            | < 0.5%    |
| Complaint Rate (Complaints per 1,000 Trips)    | 0.83             | 1.61             | -48.36%           | 1.13              | 1.91              | -40.92%           | <= 1.5    |
| Calls Answered Within 5 Minutes                | 99.38%           | 54.19%           | 45.19%            | 98.97%            | 44.20%            | 54.77%            | 95%       |
| Vehicle Availability                           | 90.46%           | 85.34%           | 5.12%             | 91.27%            | 84.28%            | 6.99%             | >= 80%    |