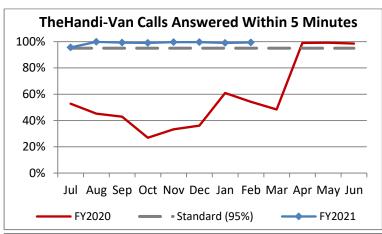

| Key Performance Indicators (KPI)               | February<br>2021 | February<br>2020 | Percent<br>Change | 8 Month<br>FY2021 | 8 Month<br>FY2020 | Percent<br>Change | Goals     |
|------------------------------------------------|------------------|------------------|-------------------|-------------------|-------------------|-------------------|-----------|
| Total Monthly Ridership                        | 53,663           | 95,873           | -44.03%           | 418,639           | 811,634           | -48.42%           | 3000      |
| Average Weekday Ridership                      | 2,266            | 3,792            | -40.23%           | 2,045             | 3,894             | -47.48%           |           |
| Unique Riders During the Period                | 3,996            | 6,026            | -33.69%           | 3,768             | 6,076             | -37.97%           |           |
| Cost per Revenue Hour                          | \$109.92         | \$91.09          | 20.67%            | \$109.99          | \$88.87           | 23.77%            | <= \$90   |
| Cost per Trip                                  | \$61.18          | \$40.85          | 49.78%            | \$66.10           | \$40.05           | 65.05%            | <= \$39   |
| Cost per Revenue Mile                          | \$7.39           | \$6.04           | 22.31%            | \$7.49            | \$5.79            | 29.43%            | <= \$6.20 |
| Trips per Revenue Hour                         | 1.80             | 2.23             | -19.43%           | 1.66              | 2.22              | -25.01%           | >= 2.2    |
| Farebox Recovery                               | 2.84%            | 4.38%            | -1.54%            | 2.58%             | 4.40%             | -1.83%            | 8%        |
| Very Early Trips (>30 Minutes)                 | 0.06%            | 0.08%            | -0.03%            | 0.09%             | 0.11%             | -0.02%            | < 1%      |
| Very Early Trips & Early Trips (>10 Minutes)   | 1.59%            | 1.78%            | -0.19%            | 1.67%             | 1.86%             | -0.18%            | < 2%      |
| On-Time and Early Trips                        | 97.81%           | 86.85%           | 10.97%            | 98.54%            | 87.42%            | 11.11%            | >= 90%    |
| Early Departure or On-Time Percentage          | 96.22%           | 85.07%           | 11.16%            | 96.86%            | 85.57%            | 11.29%            | >= 90%    |
| On-Time Trips (Within 0-30 Min Window)         | 77.84%           | 74.50%           | 3.35%             | 77.77%            | 74.68%            | 3.09%             |           |
| Very Late Trips (>30 Minutes)                  | 0.03%            | 1.04%            | -1.00%            | 0.03%             | 1.09%             | -1.06%            | < 1%      |
| Desired Arrival Time Trip OTP (Within 45 Mins) | 65.30%           | 61.21%           | 4.09%             | 63.52%            | 62.39%            | 1.13%             | > 90%     |
| Comparative Trip Length Analysis               | 86.70%           | 68.59%           | 18.12%            | 88.37%            | 69.66%            | 18.71%            | 50%       |
| Excessive Trip Length                          | 0.11%            | 1.74%            | -1.63%            | 0.08%             | 1.42%             | -1.34%            | 1%        |
| No Show / Late Cancellation Rate               | 7.33%            | 8.52%            | -1.19%            | 8.51%             | 7.42%             | 1.09%             | < 5%      |
| Advance Cancellation Rate                      | 19.61%           | 23.35%           | -3.74%            | 20.47%            | 23.15%            | -2.68%            | < 15%     |
| Missed Trip Rate                               | 0.07%            | 0.44%            | -0.37%            | 0.05%             | 0.45%             | -0.40%            | < 0.5%    |
| Complaint Rate (Complaints per 1,000 Trips)    | 0.83             | 1.61             | -48.36%           | 1.13              | 1.91              | -40.92%           | <= 1.5    |
| Calls Answered Within 5 Minutes                | 99.38%           | 54.19%           | 45.19%            | 98.97%            | 44.20%            | 54.77%            | 95%       |
| Vehicle Availability                           | 90.46%           | 85.34%           | 5.12%             | 91.27%            | 84.28%            | 6.99%             | >= 80%    |