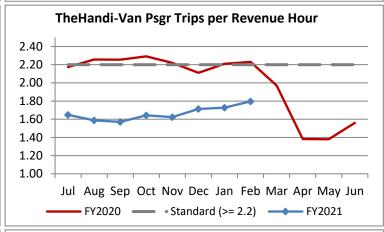

| Key Performance Indicators (KPI)               | February<br>2021 | February<br>2020 | Percent<br>Change | 8 Month<br>FY2021 | 8 Month<br>FY2020 | Percent<br>Change | Goals     |
|------------------------------------------------|------------------|------------------|-------------------|-------------------|-------------------|-------------------|-----------|
| Total Monthly Ridership                        | 53,663           | 95,873           | -44.03%           | 418,639           | 811,634           | -48.42%           | 3000      |
| Average Weekday Ridership                      | 2,266            | 3,792            | -40.23%           | 2,045             | 3,894             | -47.48%           |           |
| Unique Riders During the Period                | 3,996            | 6,026            | -33.69%           | 3,768             | 6,076             | -37.97%           |           |
| Cost per Revenue Hour                          | \$109.92         | \$91.09          | 20.67%            | \$109.99          | \$88.87           | 23.77%            | <= \$90   |
| Cost per Trip                                  | \$61.18          | \$40.85          | 49.78%            | \$66.10           | \$40.05           | 65.05%            | <= \$39   |
| Cost per Revenue Mile                          | \$7.39           | \$6.04           | 22.31%            | \$7.49            | \$5.79            | 29.43%            | <= \$6.20 |
| Trips per Revenue Hour                         | 1.80             | 2.23             | -19.43%           | 1.66              | 2.22              | -25.01%           | >= 2.2    |
| Farebox Recovery                               | 2.84%            | 4.38%            | -1.54%            | 2.58%             | 4.40%             | -1.83%            | 8%        |
| Very Early Trips (>30 Minutes)                 | 0.06%            | 0.08%            | -0.03%            | 0.09%             | 0.11%             | -0.02%            | < 1%      |
| Very Early Trips & Early Trips (>10 Minutes)   | 1.59%            | 1.78%            | -0.19%            | 1.67%             | 1.86%             | -0.18%            | < 2%      |
| On-Time and Early Trips                        | 97.81%           | 86.85%           | 10.97%            | 98.54%            | 87.42%            | 11.11%            | >= 90%    |
| Early Departure or On-Time Percentage          | 96.22%           | 85.07%           | 11.16%            | 96.86%            | 85.57%            | 11.29%            | >= 90%    |
| On-Time Trips (Within 0-30 Min Window)         | 77.84%           | 74.50%           | 3.35%             | 77.77%            | 74.68%            | 3.09%             |           |
| Very Late Trips (>30 Minutes)                  | 0.03%            | 1.04%            | -1.00%            | 0.03%             | 1.09%             | -1.06%            | < 1%      |
| Desired Arrival Time Trip OTP (Within 45 Mins) | 65.30%           | 61.21%           | 4.09%             | 63.52%            | 62.39%            | 1.13%             | > 90%     |
| Comparative Trip Length Analysis               | 86.70%           | 68.59%           | 18.12%            | 88.37%            | 69.66%            | 18.71%            | 50%       |
| Excessive Trip Length                          | 0.11%            | 1.74%            | -1.63%            | 0.08%             | 1.42%             | -1.34%            | 1%        |
| No Show / Late Cancellation Rate               | 7.33%            | 8.52%            | -1.19%            | 8.51%             | 7.42%             | 1.09%             | < 5%      |
| Advance Cancellation Rate                      | 19.61%           | 23.35%           | -3.74%            | 20.47%            | 23.15%            | -2.68%            | < 15%     |
| Missed Trip Rate                               | 0.07%            | 0.44%            | -0.37%            | 0.05%             | 0.45%             | -0.40%            | < 0.5%    |
| Complaint Rate (Complaints per 1,000 Trips)    | 0.83             | 1.61             | -48.36%           | 1.13              | 1.91              | -40.92%           | <= 1.5    |
| Calls Answered Within 5 Minutes                | 99.38%           | 54.19%           | 45.19%            | 98.97%            | 44.20%            | 54.77%            | 95%       |
| Vehicle Availability                           | 90.46%           | 85.34%           | 5.12%             | 91.27%            | 84.28%            | 6.99%             | >= 80%    |