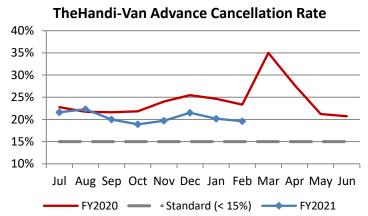

| Key Performance Indicators (KPI)               | February<br>2021 | February<br>2020 | Percent<br>Change | 8 Month<br>FY2021 | 8 Month<br>FY2020 | Percent<br>Change | Goals     |
|------------------------------------------------|------------------|------------------|-------------------|-------------------|-------------------|-------------------|-----------|
| Total Monthly Ridership                        | 53,663           | 95,873           | -44.03%           | 418,639           | 811,634           | -48.42%           | 3000      |
| Average Weekday Ridership                      | 2,266            | 3,792            | -40.23%           | 2,045             | 3,894             | -47.48%           |           |
| Unique Riders During the Period                | 3,996            | 6,026            | -33.69%           | 3,768             | 6,076             | -37.97%           |           |
| Cost per Revenue Hour                          | \$109.92         | \$91.09          | 20.67%            | \$109.99          | \$88.87           | 23.77%            | <= \$90   |
| Cost per Trip                                  | \$61.18          | \$40.85          | 49.78%            | \$66.10           | \$40.05           | 65.05%            | <= \$39   |
| Cost per Revenue Mile                          | \$7.39           | \$6.04           | 22.31%            | \$7.49            | \$5.79            | 29.43%            | <= \$6.20 |
| Trips per Revenue Hour                         | 1.80             | 2.23             | -19.43%           | 1.66              | 2.22              | -25.01%           | >= 2.2    |
| Farebox Recovery                               | 2.84%            | 4.38%            | -1.54%            | 2.58%             | 4.40%             | -1.83%            | 8%        |
| Very Early Trips (>30 Minutes)                 | 0.06%            | 0.08%            | -0.03%            | 0.09%             | 0.11%             | -0.02%            | < 1%      |
| Very Early Trips & Early Trips (>10 Minutes)   | 1.59%            | 1.78%            | -0.19%            | 1.67%             | 1.86%             | -0.18%            | < 2%      |
| On-Time and Early Trips                        | 97.81%           | 86.85%           | 10.97%            | 98.54%            | 87.42%            | 11.11%            | >= 90%    |
| Early Departure or On-Time Percentage          | 96.22%           | 85.07%           | 11.16%            | 96.86%            | 85.57%            | 11.29%            | >= 90%    |
| On-Time Trips (Within 0-30 Min Window)         | 77.84%           | 74.50%           | 3.35%             | 77.77%            | 74.68%            | 3.09%             |           |
| Very Late Trips (>30 Minutes)                  | 0.03%            | 1.04%            | -1.00%            | 0.03%             | 1.09%             | -1.06%            | < 1%      |
| Desired Arrival Time Trip OTP (Within 45 Mins) | 65.30%           | 61.21%           | 4.09%             | 63.52%            | 62.39%            | 1.13%             | > 90%     |
| Comparative Trip Length Analysis               | 86.70%           | 68.59%           | 18.12%            | 88.37%            | 69.66%            | 18.71%            | 50%       |
| Excessive Trip Length                          | 0.11%            | 1.74%            | -1.63%            | 0.08%             | 1.42%             | -1.34%            | 1%        |
| No Show / Late Cancellation Rate               | 7.33%            | 8.52%            | -1.19%            | 8.51%             | 7.42%             | 1.09%             | < 5%      |
| Advance Cancellation Rate                      | 19.61%           | 23.35%           | -3.74%            | 20.47%            | 23.15%            | -2.68%            | < 15%     |
| Missed Trip Rate                               | 0.07%            | 0.44%            | -0.37%            | 0.05%             | 0.45%             | -0.40%            | < 0.5%    |
| Complaint Rate (Complaints per 1,000 Trips)    | 0.83             | 1.61             | -48.36%           | 1.13              | 1.91              | -40.92%           | <= 1.5    |
| Calls Answered Within 5 Minutes                | 99.38%           | 54.19%           | 45.19%            | 98.97%            | 44.20%            | 54.77%            | 95%       |
| Vehicle Availability                           | 90.46%           | 85.34%           | 5.12%             | 91.27%            | 84.28%            | 6.99%             | >= 80%    |