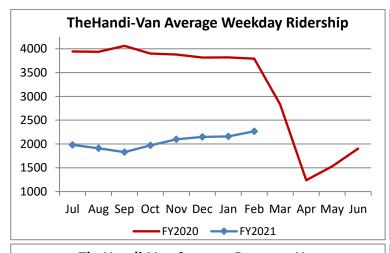

| Key Performance Indicators (KPI)               | February<br>2021 | February<br>2020 | Percent<br>Change | 8 Month<br>FY2021 | 8 Month<br>FY2020 | Percent<br>Change | Goals     |
|------------------------------------------------|------------------|------------------|-------------------|-------------------|-------------------|-------------------|-----------|
| Total Monthly Ridership                        | 53,663           | 95,873           | -44.03%           | 418,639           | 811,634           | -48.42%           | 3000      |
| Average Weekday Ridership                      | 2,266            | 3,792            | -40.23%           | 2,045             | 3,894             | -47.48%           |           |
| Unique Riders During the Period                | 3,996            | 6,026            | -33.69%           | 3,768             | 6,076             | -37.97%           |           |
| Cost per Revenue Hour                          | \$109.92         | \$91.09          | 20.67%            | \$109.99          | \$88.87           | 23.77%            | <= \$90   |
| Cost per Trip                                  | \$61.18          | \$40.85          | 49.78%            | \$66.10           | \$40.05           | 65.05%            | <= \$39   |
| Cost per Revenue Mile                          | \$7.39           | \$6.04           | 22.31%            | \$7.49            | \$5.79            | 29.43%            | <= \$6.20 |
| Trips per Revenue Hour                         | 1.80             | 2.23             | -19.43%           | 1.66              | 2.22              | -25.01%           | >= 2.2    |
| Farebox Recovery                               | 2.84%            | 4.38%            | -1.54%            | 2.58%             | 4.40%             | -1.83%            | 8%        |
| Very Early Trips (>30 Minutes)                 | 0.06%            | 0.08%            | -0.03%            | 0.09%             | 0.11%             | -0.02%            | < 1%      |
| Very Early Trips & Early Trips (>10 Minutes)   | 1.59%            | 1.78%            | -0.19%            | 1.67%             | 1.86%             | -0.18%            | < 2%      |
| On-Time and Early Trips                        | 97.81%           | 86.85%           | 10.97%            | 98.54%            | 87.42%            | 11.11%            | >= 90%    |
| Early Departure or On-Time Percentage          | 96.22%           | 85.07%           | 11.16%            | 96.86%            | 85.57%            | 11.29%            | >= 90%    |
| On-Time Trips (Within 0-30 Min Window)         | 77.84%           | 74.50%           | 3.35%             | 77.77%            | 74.68%            | 3.09%             |           |
| Very Late Trips (>30 Minutes)                  | 0.03%            | 1.04%            | -1.00%            | 0.03%             | 1.09%             | -1.06%            | < 1%      |
| Desired Arrival Time Trip OTP (Within 45 Mins) | 65.30%           | 61.21%           | 4.09%             | 63.52%            | 62.39%            | 1.13%             | > 90%     |
| Comparative Trip Length Analysis               | 86.70%           | 68.59%           | 18.12%            | 88.37%            | 69.66%            | 18.71%            | 50%       |
| Excessive Trip Length                          | 0.11%            | 1.74%            | -1.63%            | 0.08%             | 1.42%             | -1.34%            | 1%        |
| No Show / Late Cancellation Rate               | 7.33%            | 8.52%            | -1.19%            | 8.51%             | 7.42%             | 1.09%             | < 5%      |
| Advance Cancellation Rate                      | 19.61%           | 23.35%           | -3.74%            | 20.47%            | 23.15%            | -2.68%            | < 15%     |
| Missed Trip Rate                               | 0.07%            | 0.44%            | -0.37%            | 0.05%             | 0.45%             | -0.40%            | < 0.5%    |
| Complaint Rate (Complaints per 1,000 Trips)    | 0.83             | 1.61             | -48.36%           | 1.13              | 1.91              | -40.92%           | <= 1.5    |
| Calls Answered Within 5 Minutes                | 99.38%           | 54.19%           | 45.19%            | 98.97%            | 44.20%            | 54.77%            | 95%       |
| Vehicle Availability                           | 90.46%           | 85.34%           | 5.12%             | 91.27%            | 84.28%            | 6.99%             | >= 80%    |