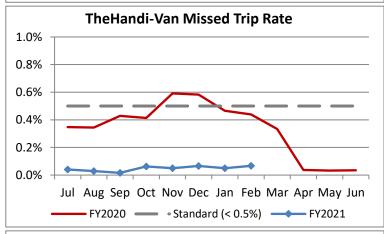

| Key Performance Indicators (KPI)               | February<br>2021 | February<br>2020 | Percent<br>Change | 8 Month<br>FY2021 | 8 Month<br>FY2020 | Percent<br>Change | Goals     |
|------------------------------------------------|------------------|------------------|-------------------|-------------------|-------------------|-------------------|-----------|
| Total Monthly Ridership                        | 53,663           | 95,873           | -44.03%           | 418,639           | 811,634           | -48.42%           | 3000      |
| Average Weekday Ridership                      | 2,266            | 3,792            | -40.23%           | 2,045             | 3,894             | -47.48%           |           |
| Unique Riders During the Period                | 3,996            | 6,026            | -33.69%           | 3,768             | 6,076             | -37.97%           |           |
| Cost per Revenue Hour                          | \$109.92         | \$91.09          | 20.67%            | \$109.99          | \$88.87           | 23.77%            | <= \$90   |
| Cost per Trip                                  | \$61.18          | \$40.85          | 49.78%            | \$66.10           | \$40.05           | 65.05%            | <= \$39   |
| Cost per Revenue Mile                          | \$7.39           | \$6.04           | 22.31%            | \$7.49            | \$5.79            | 29.43%            | <= \$6.20 |
| Trips per Revenue Hour                         | 1.80             | 2.23             | -19.43%           | 1.66              | 2.22              | -25.01%           | >= 2.2    |
| Farebox Recovery                               | 2.84%            | 4.38%            | -1.54%            | 2.58%             | 4.40%             | -1.83%            | 8%        |
| Very Early Trips (>30 Minutes)                 | 0.06%            | 0.08%            | -0.03%            | 0.09%             | 0.11%             | -0.02%            | < 1%      |
| Very Early Trips & Early Trips (>10 Minutes)   | 1.59%            | 1.78%            | -0.19%            | 1.67%             | 1.86%             | -0.18%            | < 2%      |
| On-Time and Early Trips                        | 97.81%           | 86.85%           | 10.97%            | 98.54%            | 87.42%            | 11.11%            | >= 90%    |
| Early Departure or On-Time Percentage          | 96.22%           | 85.07%           | 11.16%            | 96.86%            | 85.57%            | 11.29%            | >= 90%    |
| On-Time Trips (Within 0-30 Min Window)         | 77.84%           | 74.50%           | 3.35%             | 77.77%            | 74.68%            | 3.09%             |           |
| Very Late Trips (>30 Minutes)                  | 0.03%            | 1.04%            | -1.00%            | 0.03%             | 1.09%             | -1.06%            | < 1%      |
| Desired Arrival Time Trip OTP (Within 45 Mins) | 65.30%           | 61.21%           | 4.09%             | 63.52%            | 62.39%            | 1.13%             | > 90%     |
| Comparative Trip Length Analysis               | 86.70%           | 68.59%           | 18.12%            | 88.37%            | 69.66%            | 18.71%            | 50%       |
| Excessive Trip Length                          | 0.11%            | 1.74%            | -1.63%            | 0.08%             | 1.42%             | -1.34%            | 1%        |
| No Show / Late Cancellation Rate               | 7.33%            | 8.52%            | -1.19%            | 8.51%             | 7.42%             | 1.09%             | < 5%      |
| Advance Cancellation Rate                      | 19.61%           | 23.35%           | -3.74%            | 20.47%            | 23.15%            | -2.68%            | < 15%     |
| Missed Trip Rate                               | 0.07%            | 0.44%            | -0.37%            | 0.05%             | 0.45%             | -0.40%            | < 0.5%    |
| Complaint Rate (Complaints per 1,000 Trips)    | 0.83             | 1.61             | -48.36%           | 1.13              | 1.91              | -40.92%           | <= 1.5    |
| Calls Answered Within 5 Minutes                | 99.38%           | 54.19%           | 45.19%            | 98.97%            | 44.20%            | 54.77%            | 95%       |
| Vehicle Availability                           | 90.46%           | 85.34%           | 5.12%             | 91.27%            | 84.28%            | 6.99%             | >= 80%    |